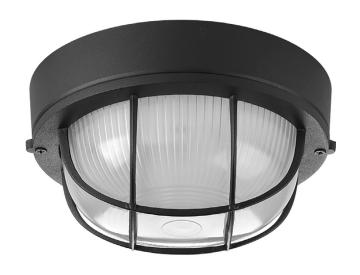

## **Bulkheads**

One-Light Bulkhead 7-7/8" Flush Mount. Robust bulkheads are a general-purpose luminaire. Comprised of a die-cast aluminum frame and polycarbonate diffuser. Fixtures are impact resistant and offer various mounting options and can be widely adopted for indoor and outdoor applications. Black finish.

- Black finish.
- Die-cast aluminum construction
- Clear glass lens
- Can be wall or ceiling mounted
- For indoor or outdoor use.

Category: Close-to-Ceiling Finish: Black (painted)

Construction: Die-cast aluminum Construction

Glass/Shade: Etched Ribbed glass lens

Width: 7-7/8" Height: 7-7/8" Depth: 4-1/8" H/CTR: 4"

| MOUNTING                                                                                                                                 | ELECTRICAL                   | LAMPING                                             | ADDITIONAL INFORMATION     |
|------------------------------------------------------------------------------------------------------------------------------------------|------------------------------|-----------------------------------------------------|----------------------------|
| Ceiling mounted                                                                                                                          | Pre-wired                    | Quantity:                                           | cCSAus Wet location listed |
| Mounting strap for outlet box included  Unit covers a standard 4" octagonal recessed outlet box  7.8125" W., 1.4375" ht.,  7.8125" depth | 6" of wire supplied<br>120 V | One 60w max. Medium Base<br>E26 base ceramic socket | 1 year warranty            |