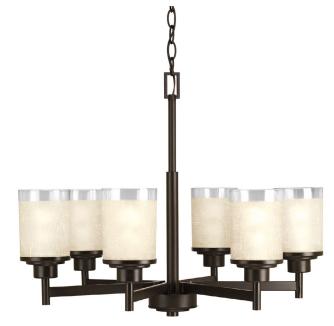

## **Alexa**

If you desire a vintage mid-century modern look, the Alexa Collection is just for you. Create the sophisticated feel of modern, urban living in your home with this six-light chandelier.

- Antique Bronze finish
- Sophisticated, modern urban lifestyle
- Etched Umber glass
- Glass shades feature crisp clear edge accent

Category: Chandeliers

Finish: Antique Bronze (painted)
Construction: Steel construction

Glass: Etched Umber Linen with Clear top glass shades

Diameter: 25" Height: 19-3/4"

Overall Ht. W/Chain: 95"

| MOUNTING                                                       | ELECTRICAL                        | LAMPING                                         | ADDITIONAL INFORMATION    |
|----------------------------------------------------------------|-----------------------------------|-------------------------------------------------|---------------------------|
| Ceiling mounted                                                | Pre-wired                         | Quantity:                                       | cULus Dry location listed |
| Mounting strap for outlet box included  9 gauge chain supplied | 15 feet of wire supplied<br>120 V | Six 100w Medium Base<br>E26 base ceramic socket | 1 year warranty           |
| Canopy covers a standard 4"<br>hexagonal recessed outlet box   |                                   |                                                 |                           |
|                                                                |                                   |                                                 |                           |