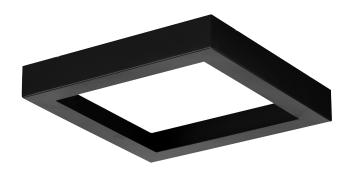

## **Everlume**

You'll never have to sacrifice function for style with this Edgelit square trim ring. The ring is coated in a classic black finish for a modern aesthetic. The trim ring is easy to install in both residential and commercial settings.

- Easy to install in both residential and commercial settings.
- The accessory fuses both form and function into one versatile design.
- Features a classic black finish for a modern aesthetic.
- · Excellent for use in closets, hallways, stairways, or kitchens.
- · Perfect for transitional, modern, contemporary, or luxury settings.
- Measures 7-inch width 1.1-inch height.
- · Weighs 0.55lbs.
- · Includes installation instructions and mounting hardware.
- Progress Lighting products are designed for exceptional quality, reliability, and functionality.