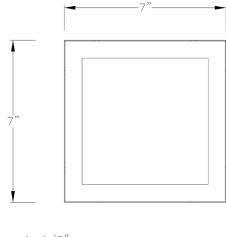

ntial and commercial settings.
- The accessory fuses both form and function into one versatile design.
- Features a classic black finish for a modern aesthetic.
- · Excellent for use in closets, hallways, stairways, or kitchens.
- · Perfect for transitional, modern, contemporary, or luxury settings.
- Measures 7-inch width 1.1-inch height.
- · Weighs 0.55lbs.
- · Includes installation instructions and mounting hardware.
- Progress Lighting products are designed for exceptional quality, reliability, and functionality.

Category: Close-to-Ceiling Finish: Black (Painted)

Construction: Steel Construction

| MOUNTING              | ADDITIONAL INFORMATION  |
|-----------------------|-------------------------|
| Cover fixture mounted | 1-year Limited Warranty |



Square: 7 in Height: 1-1/8 in