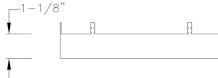

ial and commercial settings.
- The accessory fuses both form and function into one versatile design.
- Features a classic black finish for a modern aesthetic.
- · Excellent for use in closets, hallways, stairways, or kitchens.
- · Perfect for transitional, modern, contemporary, or luxury settings.
- Measures 7-inch width 1.1-inch height.
- · Weighs 0.55lbs.
- · Includes installation instructions and mounting hardware.
- Progress Lighting products are designed for exceptional quality, reliability, and functionality.

Category: Close-to-Ceiling Finish: Black (Painted)

Construction: Steel Construction

| MOUNTING              | ADDITIONAL INFORMATION  |
|-----------------------|-------------------------|
| Cover fixture mounted | 1-year Limited Warranty |



Square: 7 in Height: 1-1/8 in