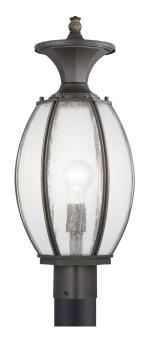

## **River Place**

River Place one-light post lantern showcases an inviting design to create instant curb appeal for the home. The clear seeded glass is topped with a flared roof, resembling the features of a pineapple, the symbol of hospitality. An Antique Bronze finish completes the lantern with a graceful touch of tradition.

- These outdoor lanterns channel the shape of a pineapple, the beloved symbol of hospitality
- The flared, fluted roof of these fixtures are encased in clear seeded glass
- The post lantern makes a cheerful greeting at your home's front walk
- River Place's construction and Southern-influenced design is a perfect addition to Traditional and Coastal homes
- Rich Antique Bronze finish
- Measures 9 1/4in W x 21 1/4in ht.
- Fits 3in post (sold separately)
- Uses one medium base bulb, 100-watt max., and are perfectly compatible with a wide variety of bulbs including LED, Vintage ST64 and more (all sold separately)
- UL Safety listed for use in wet locations
- Progress Lighting products are designed for exceptional quality, reliability, and functionality
- Includes installation instructions and mounting hardware
- Coordinating fixtures available

Diameter: 9-1/4" Height: 21-1/4"

Glass

Width: 4-3/16" Height: 11-1/4"