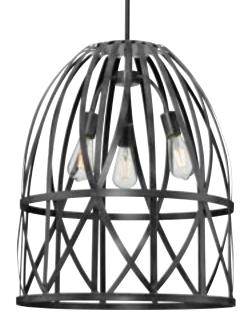

## Chastain

Chastain Collection Three-Light Cerused Black Oak Basket Farmhouse Pendant Light

Category: Pendants

Finish: Cerused Black Oak (Hand Painted)
Construction: Steel Construction
Glass/Shade: Cerused Black Oak Metal

Diameter: 20-7/8 in Height: 25-1/4 in

Overall Ht. W/Stem: 91-1/2 in

| MOUNTING                                                                          | ELECTRICAL               | LAMPING                                 | ADDITIONAL INFORMATION    |
|-----------------------------------------------------------------------------------|--------------------------|-----------------------------------------|---------------------------|
| Ceiling mounted with 6 links of chain/stem or semi-flush mount                    | 15 feet of wire supplied | (3) Medium Base (E26) Socket            | cULus Dry Location Listed |
| directly to canopy                                                                | 120 VAC                  | Lamp Type A19                           | 1-year Limited Warranty   |
| 1/8 IP mounting plate for outlet box included                                     |                          | Incandescent: 60-watt MAX per<br>socket |                           |
| Six links of 9 Gauge gauge chain                                                  |                          | LED: 12.5-watt MAX per socket           |                           |
| supplied (1)                                                                      |                          | Fully dimmable with dimmable bulbs      |                           |
| One 6", four 12" lengths of stem included                                         |                          |                                         |                           |
| Canopy covers a standard 4"<br>recessed outlet box: 5" W., 0.75"<br>ht., 5" depth |                          |                                         |                           |