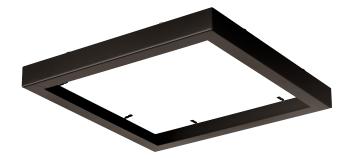

## **PROGRESS** LIGHTING<sup>™</sup>

| Project:      |  |  |
|---------------|--|--|
| Fixture Type: |  |  |

Location:

Contact:

You'll never have to sacrifice function for style with this Edgelit square trim ring. The ring is coated in a handsome antique bronze finish for a modern aesthetic. The trim ring is easy to install in both residential and commercial settings.

- Easy to install in both residential and commercial settings.
- The accessory fuses both form and function into one versatile design.
- Features a handsome antique bronze finish for a modern aesthetic.
- Excellent for use in closets, hallways, stairways, or kitchens.
- Perfect for transitional, modern, contemporary, or luxury settings.
- Measures 11-inch width by 1.1-inch height.
- Weighs 0.91lbs.
- Includes installation instructions and mounting hardware.
- Progress Lighting products are designed for exceptional quality, reliability, and functionality.