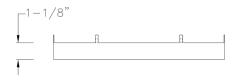

- Easy to install in both residential and commercial settings.
- The accessory fuses both form and function into one versatile design.
- Features a handsome antique bronze finish for a modern aesthetic.
- Excellent for use in closets, hallways, stairways, or kitchens.
- Perfect for transitional, modern, contemporary, or luxury settings.
- Measures 11-inch width by 1.1-inch height.
- Weighs 0.91lbs.
- Includes installation instructions and mounting hardware.
- Progress Lighting products are designed for exceptional quality, reliability, and functionality.

Category: Close-to-Ceiling Finish: Antique Bronze (Painted) Construction: Steel Construction

ADDITIONAL INFORMATION

Cover fixture mounted

1-year Limited Warranty

Square: 11 in Height: 1-1/8 in

11