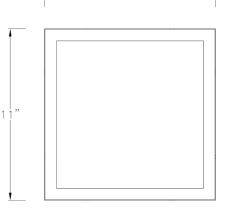

- Easy to install in both residential and commercial settings.
- The accessory fuses both form and function into one versatile design.
- Features a handsome antique bronze finish for a modern aesthetic.
- Excellent for use in closets, hallways, stairways, or kitchens.
- Perfect for transitional, modern, contemporary, or luxury settings.
- Measures 11-inch width by 1.1-inch height.
- Weighs 0.91lbs.
- Includes installation instructions and mounting hardware.
- Progress Lighting products are designed for exceptional quality, reliability, and functionality.

Category: Close-to-Ceiling Finish: Antique Bronze (Painted) Construction: Steel Construction

ADDITIONAL INFORMATION

Cover fixture mounted

1-year Limited Warranty

Square: 11 in Height: 1-1/8 in

11