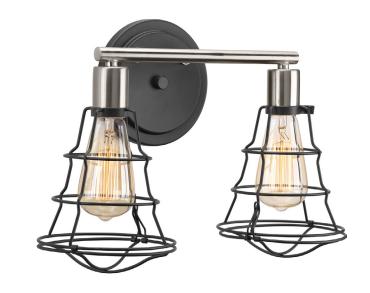

## Gauge

Inspired by industrial elements, Gauge two-light bath features an open cage design that's both functional and aesthetically appealing. Frame is comprised of a Graphite finished wire frame with Brushed Nickel accents. Hinged door provides easy access to change lamp.

- Graphite finish with Brushed Nickel accents
- Industrial inspired design
- Features an open cage with hinged door
- Shown with Vintage lamps (P7825-01)
- Brushed Nickel accents

**Category:** Bath & Vanity **Finish:** Graphite (painted)

Construction: Steel construction

Width: 15-5/8" Height: 11" Depth: 7-1/4"

H/CTR: 3" (facing up)

| MOUNTING                                                                                                                                                    | ELECTRICAL                | LAMPING                                             | ADDITIONAL INFORMATION     |
|-------------------------------------------------------------------------------------------------------------------------------------------------------------|---------------------------|-----------------------------------------------------|----------------------------|
| Wall mounted                                                                                                                                                | Pre-wired                 | Quantity:                                           | cULus Damp location listed |
| Mounting strap for outlet box included  Fixture can be installed with glass facing up or down  Backplate covers a standard 4" hexagonal recessed outlet box | 6" of wire supplied 120 V | Two 60w max. Medium Base<br>E26 base ceramic socket | 1 year warranty            |