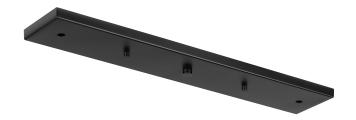

## **Accessory Canopy**

Progress Lighting's canopy accessory offers a convenient way to mount groupings of pendants. This linear pendant accessory allows for the hanging of two or three pendants off of one outlet box. Pendants can be hung straight or staggered. Maximum pendant width for two lights is 18" each. Maximum pendant width for three lights is 9" each.

- Three-Light Linear pendant accessory canopy.
- Allows for the hanging of two or three pendants off of one outlet box.
- Matte Black Finish.
- Can be mounted staggered or in line.
- The maximum pendant width for three pendants is 9" each.
- The maximum pendant width for two pendants is 18" each.

## MOUNTING ADDITIONAL INFORMATION

Ceiling mounted

1-year Limited Warranty

Mounting backplate for outlet box included

Canopy covers a standard 4" recessed outlet box: 4.1875" W., 0.6875" ht., 23.25" depth Length: 23-1/4 in Width: 4-3/16 in Height: 0-11/16 in