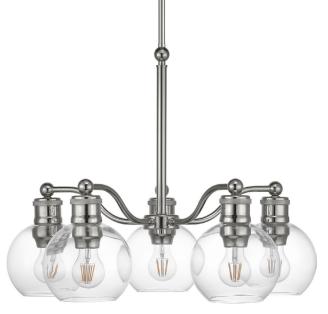

## Hansford

The Hansford collection of fixtures feature a clear, spherical shade paired with vintage style metal fittings in elegant Polished Nickel finish. Featuring a clean and precise design with generous scale, Hansford's classic style brings tranquility to your home with. Hansford lends itself to Farmhouse, Coastal or Industrial interiors. Can be used with clear or vintage bulbs for a variety of looks.

• Softly shaped clear glass shades highlight gentle curves in Hansford

• 5-light hanging chandelier

 Glass globe form is open on the bottom to complement a variety of vintage lamp choices

- Polished Nickel finish
- Ceiling stem hung with 6 links of chain
- Uses 5, 100-watt max. medium base bulbs including LED equivalent (sold separately)
- Ideal for Farmhouse, Coastal or Industrial interiors
- Can be displayed in living rooms, breakfast nooks, kitchens and even paired in groupings of two or more over a dining room table
- Measures 25" diameter x 19 1/8" H
- Overall length with stem 87"
- Dry location listed