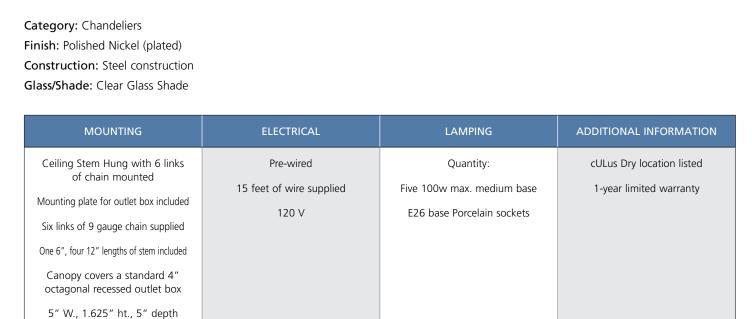

• Softly shaped clear glass shades highlight gentle curves in Hansford

• 5-light hanging chandelier

 Glass globe form is open on the bottom to complement a variety of vintage lamp choices

- Polished Nickel finish
- Ceiling stem hung with 6 links of chain
- Uses 5, 100-watt max. medium base bulbs including LED equivalent (sold separately)
- Ideal for Farmhouse, Coastal or Industrial interiors
- Can be displayed in living rooms, breakfast nooks, kitchens and even paired in groupings of two or more over a dining room table
- Measures 25" diameter x 19 1/8" H
- Overall length with stem 87"
- Dry location listed

Diameter: 25" Height: 19-1/8"

Overall Ht. W/Stem: 87"

Height: 5-5/8"