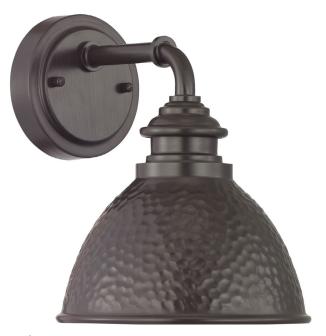

## **Englewood**

Inspired by the warmth and beauty of hammered copper home accents, Englewood's design displays elements of rustic craftsmanship. A one-light small wall lantern in Antique Bronze with the inside of the shade that features a metallic copper coating of paint, offering higher illumination reflection. Ideal for Farmhouse architecture design styles. Perfect for interior or exterior applications.

- Inspired by the look of hammered copper Englewood fixtures display elements of rustic craftmanship
- An interior coating of copper metallic paint amplifies its illumination
- The small wall lantern can be hung on either side of a front or rear door, by a garage, on exterior walls or in porches or outdoor living areas, or in casual living rooms, dining rooms, kitchens and bathrooms
- Perfect for Farmhouse interior and exterior architecture
- Rich Antique Bronze finish
- Measures 8in diameter x 9 3/4in ht.
- Uses one 100-watt max. medium base bulb or LED equivalent (sold separately)
- Dark Sky compliant
- UL Safety listed for use in wet locations
- Compatible with standard wall dimmer
- Progress Lighting products are designed for exceptional quality, reliability, and functionality
- Includes installation instructions and mounting hardware
- Coordinating fixtures available

Category: Outdoor

Finish: Antique Bronze (plated)
Construction: Steel Construction

Diameter: 8" Height: 9-3/4" Depth: 10"