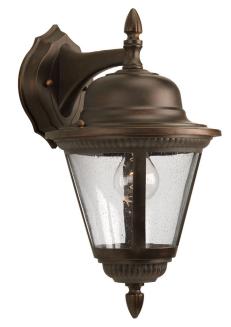

## Westport

Add a touch of rustic appeal and classic styling with beaded detailing in the Westport collection. Clear seeded glass compliments the durable powder coat finish in die-cast aluminum frames. One-light wall lantern.

• Rustic appeal with classic styling.

Beaded detailing.Clear seeded glass.

Category: Outdoor

Finish: Antique Bronze (powdercoat)

Construction: Die-cast aluminum construction

Glass/Shade: Clear seeded glass

Width: 9" Height: 16" Depth: 10-3/8"

H/CTR: 3-1/2" (facing up)

Glass Width: 7" Height: 5-3/4"

| MOUNTING                                                                                    | ELECTRICAL          | LAMPING                    | ADDITIONAL INFORMATION     |
|---------------------------------------------------------------------------------------------|---------------------|----------------------------|----------------------------|
| Wall mounted                                                                                | Pre-wired           | Quantity:                  | cCSAus Wet location listed |
| Mounting strap for outlet box included                                                      | 6" of wire supplied | One 100w max. Medium Base  | 1 year warranty            |
| Back plate covers a standard 4" hexagonal recessed outlet box 5.25" W., 6.75" ht., 1" depth | 120 V               | Medium base ceramic socket |                            |