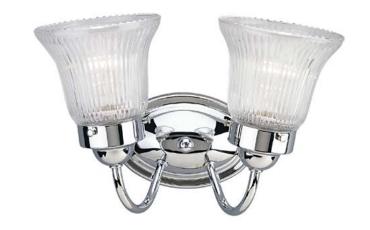

## **Economy Fluted Glass**

Fluted Glass 2-light bath fixture in a Chrome finish. Classic metallic fixture is paired with sparkling clear prismatic glass. Timeless in its vintage appeal, this light is stylish for both new and restored homes.

Category: Bath & Vanity

Finish: Polished Chrome (plated)
Construction: Steel construction
Glass: Clear prismatic glass shades

Width: 11-3/4" Height: 8-3/8" Depth: 8-1/4" H/CTR: 2-3/4"

Glass: 4-7/8" dia. Height: 4-9/16"