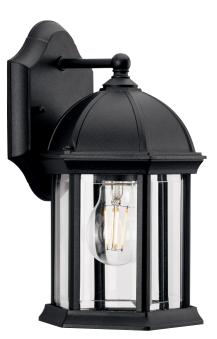

## **P560321-031** Dillard

Dillard Collection One-Light Traditional Textured Black Clear Glass Outdoor Wall Lantern

## Category: Outdoor Finish: Textured Black (Painted) Construction: Cast Aluminum Construction Glass/Shade: Clear Glass Panel

Width: 6-1/2 in Extends: 6-3/8 in Height: 11-3/8 in H/CTR: 8-3/8 in

Clear Glass Panel