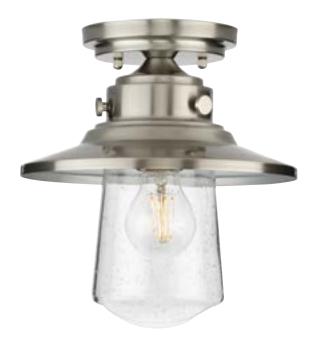

## PROGRESS LIGHTING

Project:

Fixture Type:

Location:

Contact:

Tremont Collection 1-Light Stainless Steel Clear Seeded Glass Farmhouse Semi-Flush Mount Ceiling Light

## Category: Outdoor

Finish: Stainless Steel (Plated) Construction: Stainless Steel Construction Glass/Shade: Clear Seeded Glass Cylindrical

Length: 9 in Width: 9 in Height: 10 in

Clear Seeded Glass Cylindrical Width: 4-3/837 in Height: 7-9/16 in

|                                        |                           | Height: 7-9/16 In          |                            |
|----------------------------------------|---------------------------|----------------------------|----------------------------|
| MOUNTING                               | ELECTRICAL                | LAMPING                    | ADDITIONAL INFORMATION     |
| Ceiling mounted                        | 6 inches of wire supplied | Quantity:<br>one 60 W max. | cULus Damp Location Listed |
| Mounting plate for outlet box included | 120 V                     | E26 base Porcelain Socket  | 1-year Limited Warranty    |