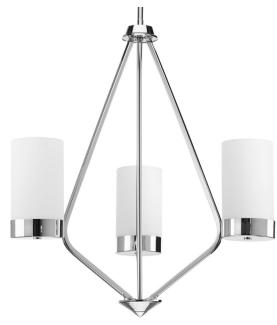

## **Elevate**

Achieve a mid-century modern look with Elevate, which boasts glass shades and a frame inspired by Space Age styling. The trapezoidal form is accentuate in the Polished Chrome finish. This three-light chandelier is part of our Design Series collections.

- Polished Chrome finish.
  Mid-century modern look.
  Etched white glass shades.
  Glass shades.
- Features a fun and playful trapezoidal form.

Category: Chandeliers

**Finish:** Polished Chrome (plated) **Construction:** Steel Construction **Glass/Shade:** Etched white glass shades