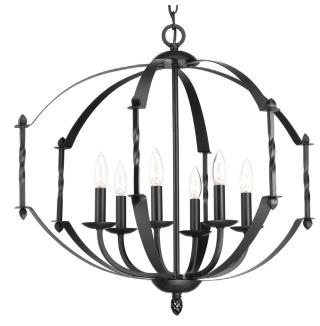

## Greyson

A black iron frame with twist elements takes center stage in Greyson. The six-light cluster nestles inside this rustic piece for a strong, bold, yet casual feel.

- A black iron frame with twist elements.
- Rustic styling.
- Bold yet casual feel.

Category: Chandeliers Finish: Black (painted)

Construction: Steel Construction

Diameter: 26" Height: 23-5/8" Overall Ht. W/Chain: 99-5/8"

| Ceiling chain mounted Pre-wired Quantity:                                               | UL-CUL Dry location listed |
|-----------------------------------------------------------------------------------------|----------------------------|
| Mounting strap for outlet box<br>included<br>Six feet of 9 gauge chain<br>supplied      |                            |
| Canopy covers a standard 4"<br>octagonal recessed outlet box<br>5.75" W., 1.0625" depth |                            |