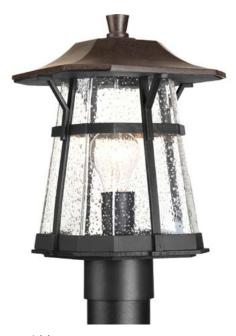

## **Derby**

One-light post lantern from the Derby collection boasts a combination of Espresso and textured black powder coated finishes. The seeded glass diffuser is encased in the cast aluminum black from with the Espresso finish on the roof.

Category: Outdoor

Finish: Espresso (powdercoat)

Construction: Cast aluminum construction

Glass: Clear seeded glass diffuser

Width: 8-1/2" Height: 13-3/8"

Glass: 6-7/16" dia. Height: 7-3/4"

| MOUNTING                                          | ELECTRICAL                         | LAMPING                                                  | ADDITIONAL INFORMATION                                                                                                           |
|---------------------------------------------------|------------------------------------|----------------------------------------------------------|----------------------------------------------------------------------------------------------------------------------------------|
| Post top - fitter for 3" post or pedestal mounted | Pre-wired 6" of wire supplied 120V | Quantity: 1<br>100W Medium Base<br>Medium ceramic socket | cCSAus Wet location listed  1 year warranty  Companion Chain hung lantern, Close-to-ceiling, Wall lantern fixtures are available |