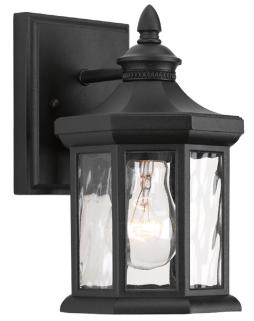

## Edition

One-light small wall lantern with a distinct hexagonal shape for classic styling, highlighted by clear water glass elements.

- Black finish.
- Distinct hexagonal shape.
- Classic styling.
- Clear water glass elements.

Category: Outdoor Finish: Black (painted) Construction: Aluminum Construction Glass/Shade: Clear Water glass panels

Width: 5-1/2" Height: 9-1/8" Depth: 6-1/2" H/CTR: 2-13/16"

Glass Width: 1-5/8" Height: 4-5/16"