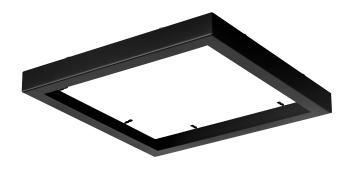

## **Everlume**

You'll never have to sacrifice function for style with this Edgelit square trim ring. The ring is coated in a classic black finish for a modern aesthetic. The trim ring is easy to install in both residential and commercial settings.

- Easy to install in both residential and commercial settings.
- The accessory fuses both form and function into one versatile design.
- Features a classic black finish for a modern aesthetic.
- Excellent for use in closets, hallways, stairways, or kitchens.
- Perfect for transitional, modern, contemporary, or luxury settings.
- Measures 11-inch width by 1.1-inch height.
- · Weighs 0.91lbs.
- Includes installation instructions and mounting hardware.
- Progress Lighting products are designed for exceptional quality, reliability, and functionality.