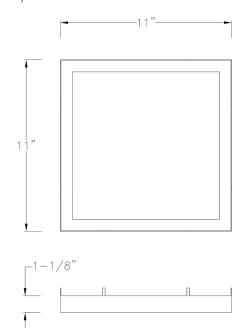

- Easy to install in both residential and commercial settings.
- The accessory fuses both form and function into one versatile design.
- Features a classic black finish for a modern aesthetic.
- Excellent for use in closets, hallways, stairways, or kitchens.
- Perfect for transitional, modern, contemporary, or luxury settings.
- Measures 11-inch width by 1.1-inch height.
- · Weighs 0.91lbs.
- Includes installation instructions and mounting hardware.
- Progress Lighting products are designed for exceptional quality, reliability, and functionality.

Square: 11 in Height: 1-1/8 in