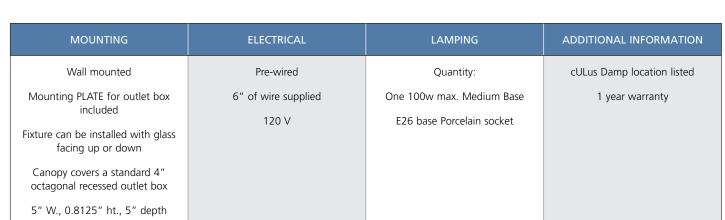

- Perfect for installing in a bathroom on either side of a mirror, in a dining room or in other living areas where task light is desired
- One-light bath vanity with a simple, curved arm extending from a round backplate
- Bell-shaped, etched glass shade for a soft glow
- A blend of contemporary and traditional styling makes the fixture ideal for transitional settings
- Finished in subtly reflective Brushed Nickel
- Can be mounted facing up or down
- Measures 5 in width X 8 in height, extends 7 in, H/CTR 3 in
- Uses one 100-watt max medium base bulb, or the LED equivalent, that is sold separately
- Includes installation instructions and mounting hardware
- Progress Lighting products are designed for exceptional quality, reliability, and functionality

Category: Bath & Vanity

Finish: Brushed Nickel (Plated)

Construction: Steel Construction

Glass/Shade: Etched Glass Bell

Width: 5" Height: 8" Depth: 7" H/CTR: 3" (glass facing up)

Glass Width: 5" Length: 5" Height: 5-5/16"