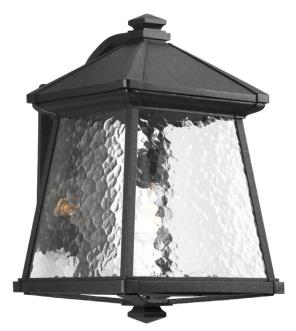

## P5999-31

## Mac

Classic arts and crafts inspired profile. Cast aluminum construction with clear water glass and decorative bottom detail. Textured black powder coated finish. One-light large wall lantern.

- Classic arts and crafts inspired profile.
- Cast aluminum construction with clear water glass.
- Textured black powder coated finish.
- One-light large wall lantern.

Category: Outdoor

Finish: Black (powder coat paint)

**Construction**: Cast aluminum Construction **Glass/Shade**: Water patterned glass panels

Width: 11" Height: 16-1/2" Depth: 12-3/8" H/CTR: 7-3/8"

Glass