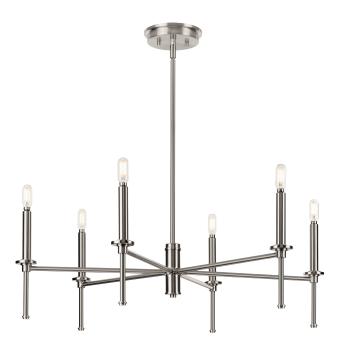

## **P400294-009** Elara

Elara Collection Six-Light New Traditional Brushed Nickel Chandelier Light

Category: Chandeliers Finish: Brushed Nickel (Plated) Construction: Steel Construction

Diameter: 30 in Height: 10-3/8 in Overall Ht. W/Stem: 65 in

| MOUNTING                                                                             | ELECTRICAL               | LAMPING                                                                  | ADDITIONAL INFORMATION    |
|--------------------------------------------------------------------------------------|--------------------------|--------------------------------------------------------------------------|---------------------------|
| Ceiling Stem                                                                         | 10 feet of wire supplied | (6) Candelabra Base (E12) Socket                                         | cULus Dry Location Listed |
| Mounting plate for outlet box<br>included                                            | 120 VAC                  | Lamp Type B10                                                            | 1-year Limited Warranty   |
| One 6", four 12" lengths of stem<br>included                                         |                          | Incandescent: 60-watt MAX per<br>socket<br>LED: 12.5-watt MAX per socket |                           |
| Canopy covers a standard 4"<br>recessed outlet box: 5.75" W., 1"<br>ht., 5.75" depth |                          | Fully dimmable with dimmable bulbs                                       |                           |