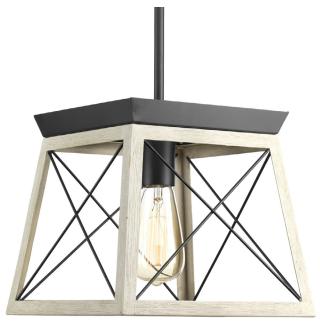

## **Briarwood**

The Briarwood collection features a classic pattern commonly found on barn or farmhouse doors and gates. The simple geometric form features a faux-painted wood enclosure to frame vintage-style light bulbs. A coastalinspired whitewashed finish paired with Graphite details. One-Light wall sconce.

- Features a classic pattern commonly found on barn or farmhouse doors and gates
- Faux-painted wood-look enclosure to frame vintage-style light bulbs. Coastal-inspired whitewashed finish paired with Graphite details.

Category: Pendants Finish: Graphite (painted)

Construction: Steel Construction

Width: 10" Height: 9"

Overall Ht. W/Stem: 78"

| MOUNTING                                                  | ELECTRICAL               | LAMPING                   | ADDITIONAL INFORMATION    |
|-----------------------------------------------------------|--------------------------|---------------------------|---------------------------|
| Ceiling stem mounted                                      | Pre-wired                | Quantity:                 | cULus Dry location listed |
| Mounting strap for outlet box included                    | 10 feet of wire supplied | One 100w max. Medium Base | 1 year warranty           |
| incided                                                   | 120 V                    | E26 base socket           |                           |
| Six links of 9 gauge chain supplied                       |                          |                           |                           |
| One 6", four 12" lengths of stem included                 |                          |                           |                           |
| Canopy covers a standard 4" octagonal recessed outlet box |                          |                           |                           |
| 6" W., 1" ht., 6" depth                                   |                          |                           |                           |