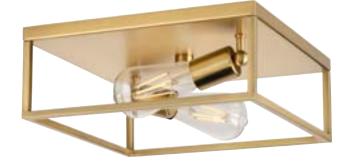

## **P350200-012** Perimeter

Perimeter Collection 2-Light Satin Brass Modern Flush Mount Ceiling Light

Category: Close-to-Ceiling Finish: Satin Brass (Plated) Construction: Steel Construction

| Length: 12 in    |
|------------------|
| Square: 12 in    |
| Height: 4-1/2 in |
|                  |

| _ |                                               |                           |                            |                             |
|---|-----------------------------------------------|---------------------------|----------------------------|-----------------------------|
|   | MOUNTING                                      | ELECTRICAL                | LAMPING                    | ADDITIONAL INFORMATION      |
|   | Ceiling mounted                               | 6 inches of wire supplied | Quantity:<br>two 60 W max. | cCSAus Damp Location Listed |
|   | 1/8 IP mounting plate for outlet box included | 120 V                     | E26 base Porcelain Socket  | 1-year Limited Warranty     |

Ceiling Pan covers a standard 4" recessed outlet box: 12" W., 12" ht., 4.5" depth