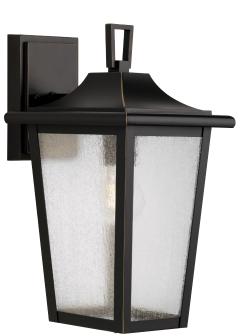

## P560308-020 Padgett

Padgett Collection One-Light Transitional Antique Bronze Clear Seeded Glass Outdoor Wall Lantern

## Category: Outdoor

Finish: Antique Bronze (Painted) Construction: Cast Aluminum Construction Glass/Shade: Clear Seeded Glass Panel

Width: 8 in Extends: 9-5/8 in Height: 15 in H/CTR: 11-3/8 in

Clear Seeded Glass Panel

| MOUNTING                                                 | ELECTRICAL                | LAMPING                            | ADDITIONAL INFORMATION     |
|----------------------------------------------------------|---------------------------|------------------------------------|----------------------------|
| Wall mounted                                             | 6 inches of wire supplied | (1) Medium Base (E26) Socket       | cCSAus Wet Location Listed |
| Mounting plate for outlet box<br>included                | 120 VAC                   | Lamp Type A19                      | 1-year Limited Warranty    |
|                                                          |                           | Incandescent: 100-watt MAX per     |                            |
| Canopy covers a standard 4"                              |                           | socket                             |                            |
| recessed outlet box: 4.31" W.,<br>6.62" ht., 1.12" depth |                           | LED: 17.5-watt MAX per socket      |                            |
|                                                          |                           | Fully dimmable with dimmable bulbs |                            |