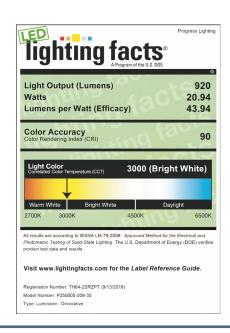

### Specifications:

- · Brushed Nickel (-009) (plated)
- Steel Construction
- Etched White Linen glass bowl
- 920 lumens 44 lumens/watt (delivered)
- 3000k color temperature, 90+ CRI
- TM-21 54,000 hour life.
- · Dimmable to 10% brightness (See Dimming Notes)
- Unit covers a standard 4" octagonal recessed outlet box
- Mounting strap for outlet box included
- 6" of wire supplied
- ENERGY STAR<sup>®</sup> gualified
- Meets California Title 24 JA8-2016

## **Performance:**

| Number of Modules      | 1                                  |
|------------------------|------------------------------------|
| Input Power            | 21w                                |
| Input Voltage          | 120 V                              |
| Input Frequency        | 50/60 Hz                           |
| Lumens/LPW (Source)    | 1601/81 (LM-82)                    |
| Lumens/LPW (Delivered) | 920/44 (LM-79)                     |
| ССТ                    | 3000 К                             |
| CRI                    | 90 CRI                             |
| Life (hours)           | 54,000 (L70/TM-21)                 |
| FCC                    | FCC Title 47, Part 15, Class B     |
| Min. Start Temp        | -25 °C                             |
| Max. Operating Temp    | 25 °C                              |
| Warranty               | 5 year warranty                    |
| Labels                 | ETL Damp location listed           |
|                        | ENERGY STAR <sup>®</sup> qualified |
|                        | Meets California Title 24 JA8-2016 |