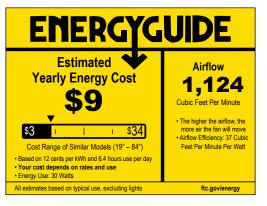

#### **Performance:**

| Number of Lamps        | 4                              |
|------------------------|--------------------------------|
| Input Power            | 5.5 W                          |
| Input Voltage          | 120 V                          |
| Input Frequency        | 60 Hz                          |
| Lumens/LPW (Delivered) | 500/90 (LM-79)                 |
| ССТ                    | 2200 K                         |
| CRI                    | 80 CRI                         |
| Life (hours)           | 15000 (L70/TM-21)              |
| EMI/RFI                | FCC Title 47, Part 15, Class B |
| Warranty               | Limited Lifetime warranty      |
| Labels                 | cETLus Damp Location Listed    |
|                        | AC motor                       |