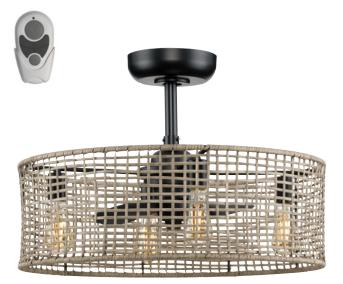

## Belva

### Ceiling downrod Mounted • Damp Location Listed

#### **Description:**

Belva Collection 25.25-Inch 3-Blade Matte Black AC Motor Coastal Ceiling Fan

#### **Specifications:**

- Fully dimmable with dimmable bulbs
- Canopy covers a standard 4" recessed outlet box: 7.25 in W., 2 in ht., 7.25 in depth
- Mounting Bracket
- + 45 in of wire supplied