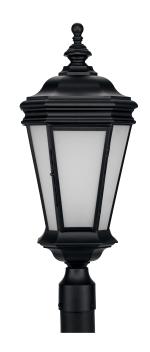

## Crawford

Crawford Collection One-Light Traditional Textured Black Etched Glass Outdoor Post Light

Category: Outdoor

Finish: Textured Black (Painted)

Construction: Cast Aluminum Construction

Glass/Shade: Etched Glass Panel

Depth: 9-7/8 in Height: 24-5/8 in

Etched Glass Panel

| MOUNTING                                                               | ELECTRICAL                | LAMPING                               | ADDITIONAL INFORMATION     |
|------------------------------------------------------------------------|---------------------------|---------------------------------------|----------------------------|
| Post mounted, fits standard 3"<br>post (sold separately)<br>Post Mount | 6 inches of wire supplied | (1) Medium Base (E26) Socket          | cCSAus Wet Location Listed |
|                                                                        | 120 VAC                   | Lamp Type A19                         | 1-year Limited Warranty    |
|                                                                        |                           | Incandescent: 100-watt MAX per socket |                            |
|                                                                        |                           | LED: 17.5-watt MAX per socket         |                            |
|                                                                        |                           | Fully dimmable with dimmable bulbs    |                            |