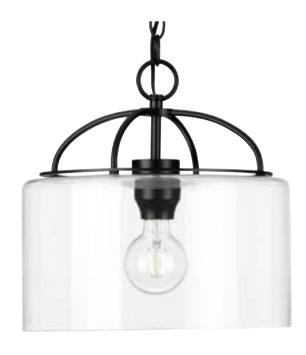

## P500316-031 Leyden

Leyden Collection 1-Light Matte Black Clear Glass Transitional Mini-Pendant Hanging Light

Category: Pendants

Finish: Matte Black (Painted)
Construction: Steel Construction
Glass/Shade: Clear Glass Bowl

Length: 13 in Width: 13 in Height: 13 in

Overall Ht. W/Chain: 88 in

Clear Glass Bowl Width: 13 in Height: 7-1/2 in

|                                                                                    |                          | Height: 7-1/2 in           |                           |
|------------------------------------------------------------------------------------|--------------------------|----------------------------|---------------------------|
| MOUNTING                                                                           | ELECTRICAL               | LAMPING                    | ADDITIONAL INFORMATION    |
| Ceiling Chain                                                                      | 10 feet of wire supplied | Quantity:<br>one 60 W max. | cULus Dry Location Listed |
| 1/8 IP mounting plate for outlet<br>box included                                   | 120 V                    | E26 base Porcelain Socket  | 1-year Limited Warranty   |
| 6 feet of 9 gauge chain supplied                                                   |                          |                            |                           |
| Canopy covers a standard 4"<br>recessed outlet box: 5" W., 0.875"<br>ht., 5" depth |                          |                            |                           |