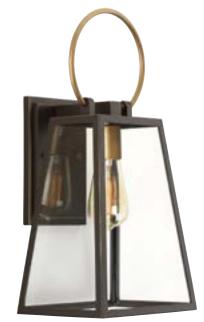

## Barnett

Barnett lanterns deliver timeless appeal with a decidedly modern flair. Large clear panes of glass frame your choice of traditional or vintage style bulbs. A graphic-inspired overscaled loop features a contrasting brass-tone finish.

- Barnett lanterns deliver timeless appeal with a decidedly modern flair
  - Features dramatic overscaled loop in a contrasting brass-tone finish
- Antique Bronze finish
- Large clear panes of glass frame your choice of traditional or vintage style bulbs
- Wall lantern uses one 100-watt max. medium base bulbs (sold separately)
  Perfect showcase for vintage style light bulbs, including Progress Lighting's
- Perfect showcase for vintage style light bulbs, including Progress Lighting s
   P7825-01 or P7827-01
- Outdoor lanterns add illumination to walkways and pathways to enhance safety and security
- Suitable for a variety of exteriors

## Category: Outdoor

Finish: Antique Bronze (painted)

## Construction: Aluminum

Glass/Shade: Clear Glass Panel

Width: 9" Height: 18-7/8" Depth: 8-1/8" H/CTR: 9"

Glass Width: 8-1/8" Height: 11-1/2" Glass 2 Width: 6-1/8"

| ELECTRICAL          | LAMPING                          | ADDITIONAL INFORMATION                                                 |
|---------------------|----------------------------------|------------------------------------------------------------------------|
| 6" of wire supplied | Quantity:                        | cCSAus Wet location listed                                             |
| 120 V               | One 100w max. medium<br>E26 base | 1 year limited warranty                                                |
|                     |                                  |                                                                        |
|                     | 6" of wire supplied              | 6" of wire supplied     Quantity:       120 V     One 100w max. medium |