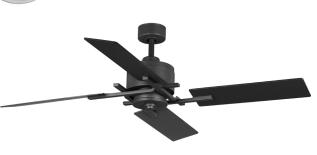

### **Description:**

Recall charming, rustic lattice work with this farmhouse-inspired ceiling fan. Four rough hewn plywood blades take center stage in the design. With a beautiful graphite finish, this ceiling fan is sure to help transform any living space into a cool paradise of relaxation.

## **Specifications:**

- Four rough hewn plywood blades take center stage in the design.
- With a beautiful graphite finish, this ceiling fan is sure to help transform any living space into a cool paradise of relaxation.
- Recall charming, rustic lattice work with this farmhouse-inspired ceiling fan.
- · Ideal for any living room, great room, or bedroom.
- Perfect for farmhouse and rustic settings.
- · Measures 56-inch width by 15-3/8-inch height.
- Light kit not included
- Light kit adaptable.
- Remote control included.
- · Includes installation instructions and mounting hardware.
- Progress Lighting products are designed for exceptional quality, reliability, and functionality.
- Canopy covers a standard 4" recessed outlet box: 5.13 in W., 2.19 in ht., 5.13 in depth
- 80 in of wire supplied

### **Dimensions:**

Diameter: 56 in Height: 15-3/8 in