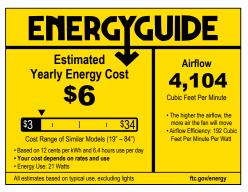

## **Performance:**

| Input Voltage   | 120 V                     |
|-----------------|---------------------------|
| Input Frequency | 60 Hz                     |
| Warranty        | Limited Lifetime Warranty |
| Labels          | cULus Dry Location Listed |
|                 | DC motor                  |