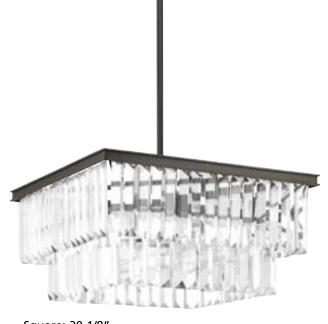

## Glimmer

Elements that sparkle create an instant statement within the home, making the Glimmer collection the definition of livable luxury. This contemporary interpretation features clear glass ornaments and is ideal for a variety of interior settings.

- Elements that sparkle create an instant statement within the home, making the Glimmer collection the definition of livable luxury
- Ideal for transitional, traditional and luxe design styles
- Antique Bronze finish
- Uses four 60-watt max. medium base bulbs (sold separately)
- This contemporary interpretation features clear glass ornaments and is ideal for a variety of interior settings
- Group pendants over kitchen islands, rustic farmhouse dining tables or in foyers and entryways
- Progress Lighting Design Series, a collection offering fashionable styles and affordable luxury
- These pendants can be displayed individually or in groupings of two or more for a customized look
- Shop the complete Glimmer collection for a coordinated look throughout your entire home or mix and match with other complementary styles for a more curated decor

Category: Pendants

Finish: Antique Bronze (painted)
Construction: Steel construction

Square: 20-1/8" Height: 11"

Overall Ht. W/Stem: 77"

| MOUNTING                                                                                                                                                                                                             | ELECTRICAL               | LAMPING                          | ADDITIONAL INFORMATION     |
|----------------------------------------------------------------------------------------------------------------------------------------------------------------------------------------------------------------------|--------------------------|----------------------------------|----------------------------|
| Hanging mounted                                                                                                                                                                                                      | 10 feet of wire supplied | Quantity:                        | cETLus Dry location listed |
| Mounting strap for outlet box included  Six links of 9 gauge chain supplied  One 6", four 12" lengths of stem included  Canopy covers a standard 4" octagonal recessed outlet box  4.75" W., 0.875" ht., 4.75" depth | 120 V                    | Four 60w max. medium<br>E26 base | 1 year limited warranty    |
| 701 Millennium Blvd. Greenville, S                                                                                                                                                                                   |                          | www.progresslighting.com         |                            |