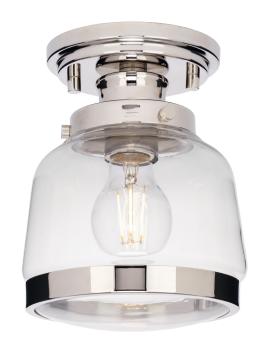

## P350220-104 Judson

 $\label{thm:constraint} \mbox{ Judson Collection 8"One-Light Farmhouse Polished Nickel Clear Glass Semi-Flush Mount Light}$ 

Category: Close-to-Ceiling Finish: Polished Nickel (Plated) Construction: Steel Construction Glass/Shade: Clear Glass Globe

Diameter: 6-1/2 in Height: 8 in

Clear Glass Globe Width: 6-1/2 in Height: 5-5/16 in

| MOUNTING                                            | ELECTRICAL                | LAMPING                            | ADDITIONAL INFORMATION      |
|-----------------------------------------------------|---------------------------|------------------------------------|-----------------------------|
| Ceiling mounted                                     | 6 inches of wire supplied | (1) Medium Base (E26) Socket       | cCSAus Damp Location Listed |
| Mounting plate for outlet box included              | 120 VAC                   | Lamp Type A19                      | 1-year Limited Warranty     |
|                                                     |                           | Incandescent: 60-watt MAX per      |                             |
| Canopy covers a standard 4"                         |                           | socket                             |                             |
| recessed outlet box: 5" W., 0.812"<br>ht., 5" depth |                           | LED: 12.5-watt MAX per socket      |                             |
|                                                     |                           | Fully dimmable with dimmable bulbs |                             |