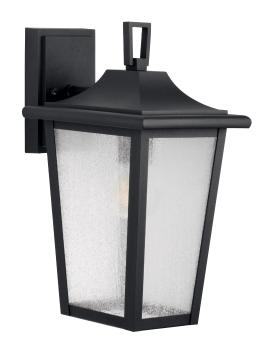

## **Padgett**

Padgett Collection One-Light Transitional Textured Black Clear Seeded Glass Outdoor Wall Lantern

Category: Outdoor

Finish: Textured Black (Painted)

**Construction:** Cast Aluminum Construction **Glass/Shade:** Clear Seeded Glass Panel

Width: 8 in Extends: 9-5/8 in Height: 15 in H/CTR: 11-3/8 in

Clear Seeded Glass Panel

| MOUNTING                                                                          | ELECTRICAL                | LAMPING                                                                   | ADDITIONAL INFORMATION     |
|-----------------------------------------------------------------------------------|---------------------------|---------------------------------------------------------------------------|----------------------------|
| Wall mounted                                                                      | 6 inches of wire supplied | (1) Medium Base (E26) Socket                                              | cCSAus Wet Location Listed |
| Mounting plate for outlet box included                                            | 120 VAC                   | Lamp Type A19                                                             | 1-year Limited Warranty    |
| Canopy covers a standard 4" recessed outlet box: 4.31" W., 6.62" ht., 1.12" depth |                           | Incandescent: 100-watt MAX per<br>socket<br>LED: 17.5-watt MAX per socket |                            |
| 0.02,2 dopt                                                                       |                           | Fully dimmable with dimmable bulbs                                        |                            |