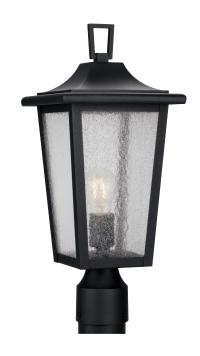

## **Padgett**

Padgett Collection One-Light Transitional Textured Black Clear Seeded Glass Outdoor Post Light

Category: Outdoor

Finish: Textured Black (Painted)

**Construction:** Cast Aluminum Construction **Glass/Shade:** Clear Seeded Glass Panel

Square: 8 in Height: 18-1/2 in

Clear Seeded Glass Panel

| MOUNTING                                              | ELECTRICAL                | LAMPING                            | ADDITIONAL INFORMATION     |
|-------------------------------------------------------|---------------------------|------------------------------------|----------------------------|
| Post mounted, fits standard 3" post (sold separately) | 6 inches of wire supplied | (1) Medium Base (E26) Socket       | cCSAus Wet Location Listed |
|                                                       | 120 VAC                   | Lamp Type A19                      | 1-year Limited Warranty    |
| Incandescent: 100-watt N<br>socket                    |                           |                                    |                            |
|                                                       |                           | LED: 17.5-watt MAX per socket      |                            |
|                                                       |                           | Fully dimmable with dimmable bulbs |                            |