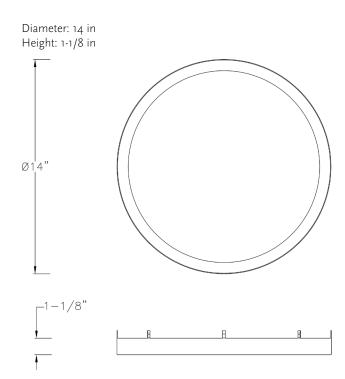

## **Everlume**

You'll never have to sacrifice function for style with this Edgelit round trim ring. The ring is coated in a classic black finish for a modern aesthetic. The trim ring is easy to install in both residential and commercial settings.

- Easy to install in both residential and commercial settings.
- The accessory fuses both form and function into one versatile design.
- Features a classic black finish for a modern aesthetic.
- Excellent for use in closets, hallways, stairways, or kitchens.
- Perfect for transitional, modern, contemporary, or luxury settings.
- · Measures 14-inch width by 1.1-inch height.
- · Weighs 0.9lbs.
- Includes installation instructions and mounting hardware.
- Progress Lighting products are designed for exceptional quality, reliability, and functionality.