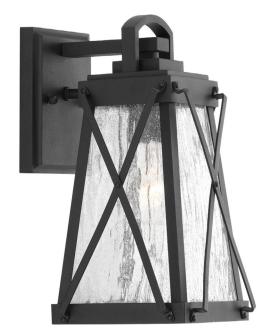

## Creighton

A cottage-inspired outdoor wall lantern collection with a tapered cage. Creighton features clear water glass clear and Black finish. The frame's linear details are riveted to enhance mechanical detailing of the fixture. Wall, post and hanging lantern options available.

- Black finish
- Cottage-inspired outdoor lantern Features a tapered cage design
- Clear water glass panels
- Linear details enhance mechanical detailing of fixture

Category: Outdoor Finish: Black (painted)

Construction: Aluminum construction Glass/Shade: Clear water glass panels

Width: 6" Height: 11-1/2" Depth: 7-1/4"

H/CTR: 2-3/8" (facing up)

| MOUNTING                                                                                                                                             | ELECTRICAL                          | LAMPING                                                           | ADDITIONAL INFORMATION                     |
|------------------------------------------------------------------------------------------------------------------------------------------------------|-------------------------------------|-------------------------------------------------------------------|--------------------------------------------|
| Wall mounted  Mounting strap for outlet box included  Backplate covers a standard 4" hexagonal recessed outlet box  4.5" W., 5.5" ht., 0.8125" depth | Pre-wired 6" of wire supplied 120 V | Quantity:<br>One 100w max. Medium Base<br>E26 base ceramic socket | cCSAus Wet location listed 1 year warranty |