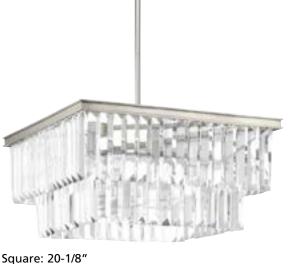

## Glimmer

Elements that sparkle create an instant statement within the home, making the Glimmer collection the definition of livable luxury. This contemporary interpretation features clear glass ornaments and is ideal for a variety of interior settings.

Category: Pendants

Finish: Silver Ridge (painted)

Construction: Steel construction

Square: 20-1/8" Height: 11"

Overall Ht. W/Stem: 77"

| MOUNTING                                                                                                                                                                                                       | ELECTRICAL               | LAMPING                          | ADDITIONAL INFORMATION     |
|----------------------------------------------------------------------------------------------------------------------------------------------------------------------------------------------------------------|--------------------------|----------------------------------|----------------------------|
| Hanging mounted                                                                                                                                                                                                | 10 feet of wire supplied | Quantity:                        | cETLus Dry location listed |
| Mounting strap for outlet box included  Six links of 9 gauge chain supplied  One 6", four 12" lengths of stem included  Canopy covers a standard 4" octagonal recessed outlet box  4.75" W., 0.875" ht., 4.75" | 120 V                    | Four 60w max. medium<br>E26 base | 1 year limited warranty    |
| depth<br>701 Millennium Blvd. Greenville, S                                                                                                                                                                    |                          | www.progresslighting.com         |                            |