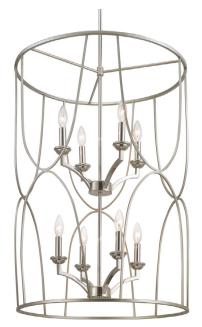

## Landree

An eight-light inner cluster in Polished Nickel appears to float inside a Silver Ridge geometric outer cage in this Landree Collection foyer fixture. The frame is designed to dramatically surround each fixture, presenting depth, dimension and beauty. The exaggerated scale and elegant accents are suitable for Modern and Luxury design styles.

- Like a vision within a cloud, a golden cluster candelabra glows from within the sinuous metallic of an outer cage.
- Exaggerated scale and elegant finishes define Landree's collection of lighting fixtures
- The two-tiered eight-light chandelier works beautifully in a tall entry foyer, vaulted family room or living room
- An excellent choice for Modern and Luxury interiors
- Pearly Silver Ridge finish with Polished Nickel accents
- Measures 23in diameter x 33 1/2in ht.
- Uses eight 60-watt max. candelabra base bulbs or LED equivalent (sold separately)
- Compatible with standard wall dimmer
- Progress Lighting products are designed for exceptional quality, reliability, and functionality
- Includes installation instructions and mounting hardware
- Coordinating fixtures available