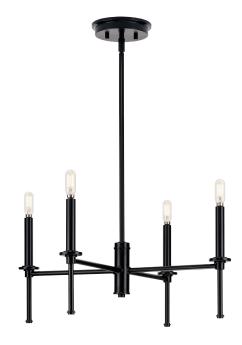

## Elara

Elara Collection Four-Light New Traditional Matte Black Chandelier Light

Category: Chandeliers Finish: Matte Black (Painted) Construction: Steel Construction

Diameter: 22-7/8 in Height: 10-3/8 in Overall Ht. W/Stem: 65 in

| MOUNTING                                              | ELECTRICAL                   | LAMPING                          | ADDITIONAL INFORMATION    |
|-------------------------------------------------------|------------------------------|----------------------------------|---------------------------|
| Ceiling Stem                                          | 10 feet of wire supplied     | (4) Candelabra Base (E12) Socket | cULus Dry Location Listed |
| Mounting plate for outlet box included                | 120 VAC                      | Lamp Type B10                    | 1-year Limited Warranty   |
|                                                       |                              | Incandescent: 60-watt MAX per    |                           |
| One 6", four 12" lengths of stem                      |                              | socket                           |                           |
| included                                              |                              | LED: 12.5-watt MAX per socket    |                           |
| Canopy covers a standard 4"                           | Fully dimmable with dimmable |                                  |                           |
| recessed outlet box: 5.75" W., 1"<br>ht., 5.75" depth |                              | bulbs                            |                           |