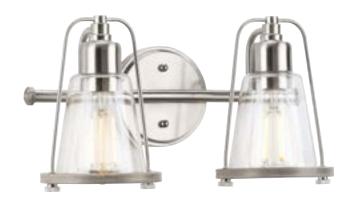

## P300296-009 Conway

Conway Collection 2-Light Brushed Nickel Clear Seeded Glass Farmhouse Wall Light

Category: Bath & Vanity
Finish: Brushed Nickel (Plated)
Construction: Steel Construction
Glass/Shade: Clear Seeded Glass Cone

Length: 15 in Extends: 7 in Height: 8-1/4 in

H/CTR: 3-11/16 in (glass facing up)

Clear Seeded Glass Cone Width: 4-3/837 in Height: 5-5/16 in

|                                                                             |                           | Height: 5-5/16 in           |                            |
|-----------------------------------------------------------------------------|---------------------------|-----------------------------|----------------------------|
| MOUNTING                                                                    | ELECTRICAL                | LAMPING                     | ADDITIONAL INFORMATION     |
| Wall mounted                                                                | 6 inches of wire supplied | Quantity:<br>two 100 W max. | cULus Damp Location Listed |
| Mounting plate for outlet box included                                      | 120 V                     | E26 base Porcelain Socket   | 1-year Limited Warranty    |
| Fixture can be installed with glass facing up or down                       |                           |                             |                            |
| Canopy covers a standard 4" recessed outlet box: 5" W., 5" ht., 0.75" depth |                           |                             |                            |