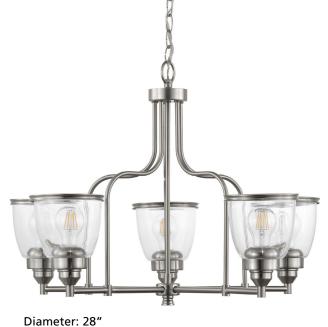

## Saluda

The Saluda Collection features a gently curving frame paired with clear glass shades. Each shade is accented with a banded ring to carry through the theme of finely crafted metal fittings. The design lends itself to Farmhouse, Coastal and Transitional spaces.

- Clean comfortable forms with gentle curves are highlighted in Saluda
- Softly shaped clear glass shades are accented with a banded ring and nestled on a socket cup to complete the form.
- Clear glass shades
- Brushed Nickel finish
- 5-light chandelier
- Uses 5, 60-watt max. medium base bulb including LED equivalent (sold separately)
- Measures 28" diameter x 19 3/4" H
- Overall length with chain 94"
- The design features clean, precise fittings and a larger scale and lends itself to Farmhouse, Coastal and Transitional spaces
- Dry location listed
- Shop the complete Saluda collection for a coordinated look throughout your entire home or mix and match with other complementary styles for a more curated decor

Diameter: 28" Height: 19-3/4"

Overall Ht. W/Chain: 94"

| MOUNTING                                                  | ELECTRICAL               | LAMPING                    | ADDITIONAL INFORMATION    |
|-----------------------------------------------------------|--------------------------|----------------------------|---------------------------|
| Ceiling mounted                                           | Pre-wired                | Quantity:                  | cULus Dry location listed |
| Mounting strap for outlet box included                    | 15 feet of wire supplied | Five 60w max. medium base  | 1-year limited warranty   |
| Six feet of 9 gauge chain supplied                        | 120 V                    | E26 base Porcelain sockets |                           |
| Canopy covers a standard 4" octagonal recessed outlet box |                          |                            |                           |
| 5" W., 0.875" ht., 5" depth                               |                          |                            |                           |
|                                                           |                          |                            |                           |