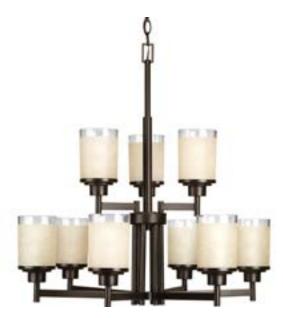

## Alexa

Nine-light, 2-tier chandelier features a pleasingly simple Antique Bronze frame while visually interesting textured etched umber linen glass are complemented by a crisp, clear edge accent. Create the sophisticated feel of modern, urban living in your home - no matter where you live.

Category: Chandeliers Finish: Antique Bronze (painted) Construction: Steel construction Glass: Etched Umber Linen glass shades

Diameter: 28" Height: 28-1/2" Overall ht. w/chain: 102"

Glass: 4-1/16" dia. Height: 5-9/16"