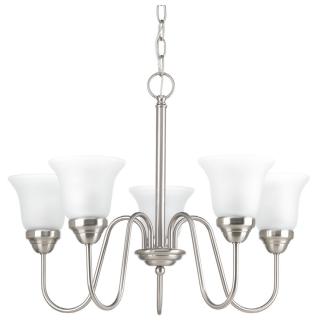

## Classic

Traditional details and graceful lines provide modern elegance to any interior. The Classic Collection five-light chandelier features etched glass shades with a Brushed Nickel finish.

- Features traditional details and graceful lines.Provides modern elegance to any interior.
- Etched glass shades.

Category: Chandeliers

Finish: Brushed Nickel (plated)
Construction: Steel Construction
Glass/Shade: Etched glass shade

Diameter: 23" Height: 17-1/4"

Overall Ht. W/Chain: 55-1/2"

Glass

Width: 5-1/4" Length: 5-1/4" Height: 4-5/8"