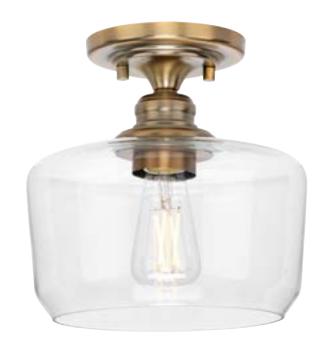

## P350214-163 Aiken

Aiken Collection One-Light Vintage Brass Clear Glass Farmhouse Flush Mount Light

Category: Close-to-Ceiling Finish: Vintage Brass (Plated) Construction: Steel Construction Glass/Shade: Clear Glass Bowl

Diameter: 9 in Height: 9 in

Clear Glass Bowl Width: 9 in Height: 5-1/2 in

| MOUNTING                                           | ELECTRICAL                | LAMPING                            | ADDITIONAL INFORMATION      |
|----------------------------------------------------|---------------------------|------------------------------------|-----------------------------|
| Ceiling semi-flush                                 | 6 inches of wire supplied | (1) Medium Base (E26) Socket       | cCSAus Damp Location Listed |
| Mounting plate for outlet box included             | 120 VAC                   | Lamp Type A19                      | 1-year Limited Warranty     |
|                                                    |                           | Incandescent: 60-watt MAX per      |                             |
| Canopy covers a standard 4"                        |                           | socket                             |                             |
| recessed outlet box: 5" W., 1.56"<br>ht., 5" depth |                           | LED: 12.5-watt MAX per socket      |                             |
|                                                    |                           | Fully dimmable with dimmable bulbs |                             |