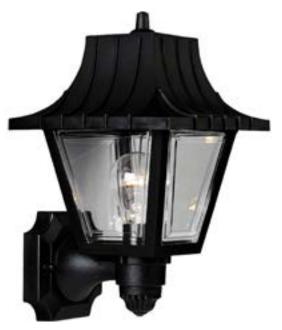

## Mansard

Wall lantern with ribbed mansard roof. Beveled clear acrylic panels. Polypropelene construction.

Category: Outdoor

Finish: Black (powdercoat)

Construction: Polypropelene construction construction

Glass: Clear beveled acrylic panels

Width: 8" Height: 13" Depth: 8-1/4" H/CTR: 10-5/8"

Glass: 5-5/16" Top, 3-1/8" Bottom

Height: 5.28"

| MOUNTING                                                             | ELECTRICAL                         | LAMPING                                                  | ADDITIONAL INFORMATION                                                                                       |
|----------------------------------------------------------------------|------------------------------------|----------------------------------------------------------|--------------------------------------------------------------------------------------------------------------|
| Wall mounted  Mounting strap for outlet box included  4-1/2", 4-3/4" | Pre-wired 6" of wire supplied 120V | Quantity: 1<br>60W Medium Base<br>Medium phenolic socket | UL-CUL Wet location listed  1 year warranty  Companion Post top lantern, Wall lantern fixtures are available |