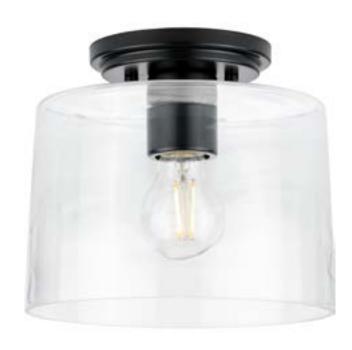

## P350213-31M Adley

Adley Collection One-Light Matte Black Clear Glass New Traditional Flush Mount Light

Category: Close-to-Ceiling Finish: Matte Black (Painted) Construction: Steel Construction Glass/Shade: Clear Glass Bowl

Diameter: 8-5/8 in Height: 7-3/8 in

Clear Glass Bowl Width: 8-5/8 in Height: 5-3/4 in

| MOUNTING                                           | ELECTRICAL                | LAMPING                            | ADDITIONAL INFORMATION      |
|----------------------------------------------------|---------------------------|------------------------------------|-----------------------------|
| Ceiling semi-flush                                 | 6 inches of wire supplied | (1) Medium Base (E26) Socket       | cCSAus Damp Location Listed |
| Mounting plate for outlet box included             | 120 VAC                   | Lamp Type A19                      | 1-year Limited Warranty     |
|                                                    |                           | Incandescent: 60-watt MAX per      |                             |
| Canopy covers a standard 4"                        |                           | socket                             |                             |
| recessed outlet box: 5" W., 0.81"<br>ht., 5" depth |                           | LED: 12.5-watt MAX per socket      |                             |
| . ,                                                |                           | Fully dimmable with dimmable bulbs |                             |