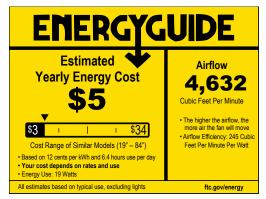

#### **Performance:**

| Input Voltage   | 120 V                          |
|-----------------|--------------------------------|
| Input Frequency | 60 Hz                          |
| EMI/RFI         | FCC Title 47, Part 15, Class B |
| Warranty        | Limited Lifetime warranty      |
| Labels          | cETLus Dry Location Listed     |
|                 | DC motor                       |