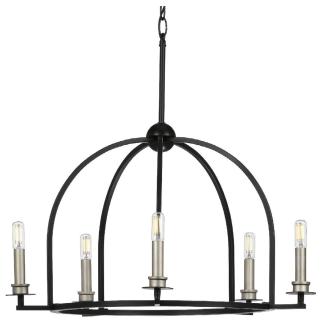

## Seneca

Elegant simplicity is emphasized by sleek, curved, Black-finished arms in the Seneca five-light chandelier. Delicate candelabra lights appear to dance in midair as they ornament the fixture's smooth, round base. This stunning showpiece will cast a welcoming glow over energetic family meals shared at a dining table or kitchen island in modern farmhouse and luxe settings.

- Superb for providing class and light as guests are entertained at a dining table or kitchen island
- Five elegant candelabra lights appear to float in midair as they ornament the sleek, smooth frame
- The simple, sophisticated design is composed of clean lines that create generous, open space for the glowing candelabra lights
- Sleek, curved arms radiate outward from the simple orb crowning the refined fixture
- Finished in statement-making Black and accented with Polished Nickel candelabra lights
- Clean, modern design is ideal for modern farmhouse and luxe interiors
- Uses five 60-watt max candelabra base bulbs, or the LED equivalents, that are sold separately
- Measures 25-1/2 in diameter X 15-7/8 in height, Overall height with stem is 81-1/2 in, wire 180 in
- Progress Lighting products are designed for exceptional quality, reliability, and functionality