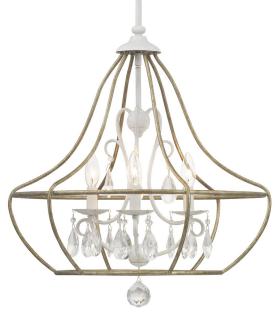

## **Fleurette**

Inspired by the charm of a European countryside, Fleurette is ideal for Farmhouse and Transitional spaces. Its design features a striking juxtaposition of the rustic and the sophisticated. Glass ornaments adorn curved arms that create an elegant interior frame. The three-light chandelier is finished in Cottage White and is embraced by an outer open frame in Gilded Pewter.

- Shabby chic lovers will gravitate toward this charming fixture, which riffs on both European-country and industrial themes
- The three-light chandelier features a rustic frame juxtaposed with delicate glass ornaments
- Ideal for entry foyers, as added bling to a feminine bedroom, and for dressing up a casual dining room.
- The design naturally lends itself to Farmhouse and Transitional spaces
- Cottage White finish framed within a cage of Gilded Pewter
- Measures 22in diameter x 23 1/4in ht.
- Uses three 60-watt max. candelabra base bulbs or LED equivalent (sold separately)
- Compatible with standard wall dimmer
- Progress Lighting products are designed for exceptional quality, reliability, and functionality
- Includes installation instructions and mounting hardware
- Coordinating fixtures available